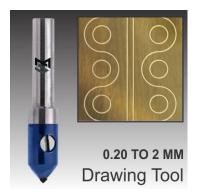

- > Diamond Size: **0.5** mm to **4** mm
- Degree: 90° to 180°
- > Shapes: Vee, Flat, Vflat, Vflat VRT, Circle, Ball, Point, Lining etc.

Ball Tool

We introduce our range of Hand Machine Tools, which is easy to use and maintain and known to produce perfect dies. Manufactured from the best quality tested raw material, our hand press has high tensile strength and are tried and tested on various parameters, before they are exported to the clients.