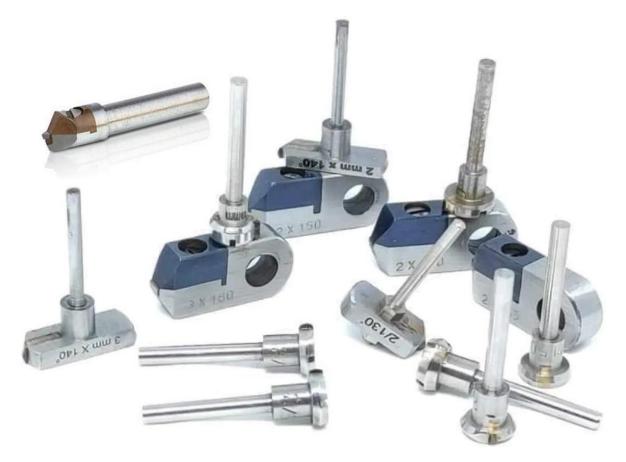

Mobile No: - 7977180332 / 7738349640 Mail ID: - info@mstools.in Website: - mstools.in

We are engaged in offering a wide range of Posalux Diamond Tools that is fabricated using high grade raw materials. The Posalux Diamond Tools made available by us are used for getting mirror finish polish on bangles, chains etc. Used in Jewellery Manufacturing and Engineering Cutting Industries.

- Diamond Size: 1mm to 12mm
- ➢ Degree: 90<sup>◦</sup> to 180<sup>◦</sup>
- Shapes: Vee, Flat, Vflat, Vflat VRT, Concave, Convex, V lining, Flat Lining etc.

We are engaged in offering a wide range of CNC Diamond Tools that is fabricated using high grade raw materials. The CNC Diamond Tools made available by us are used for getting mirror finish polish on bangles, chains etc. Used in Jewellery Manufacturing and Engineering Cutting Industries.