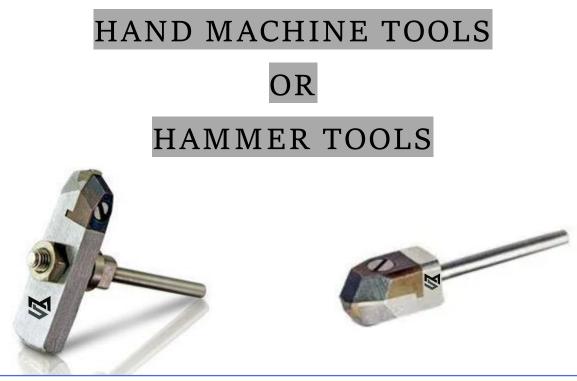

- > Diamond Size: **0.5** mm to **4** mm
- Degree: 90° to 180°
- > Shapes: Vee, Flat, Vflat, Vflat VRT, Circle, Ball, Point, Lining etc.

Ball Tool

We introduce our range of Hand Machine Tools, which is easy to use and maintain and known to produce perfect dies. Manufactured from the best quality tested raw material, our hand press has high tensile strength and are tried and tested on various parameters, before they are exported to the clients.

- > Diamond Size: **0.5** mm to **4** mm
- ➢ Degree: 90<sup>◦</sup> to 180<sup>◦</sup>
- > Shapes: Vee, Flat, Vflat, Vflat VRT, Concave, Convex, V lining, Flat Lining etc.
- > Body size: **16**mm to **32**mm...