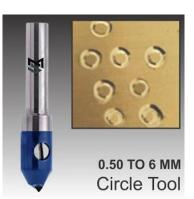

- > Diamond Size: **0.5** mm to **4** mm
- Degree: 90° to 180°
- > Shapes: Vee, Flat, Vflat, Vflat VRT, Circle, Ball, Point, Lining etc.

Ball Tool

We introduce our range of Hand Machine Tools, which is easy to use and maintain and known to produce perfect dies. Manufactured from the best quality tested raw material, our hand press has high tensile strength and are tried and tested on various parameters, before they are exported to the clients.