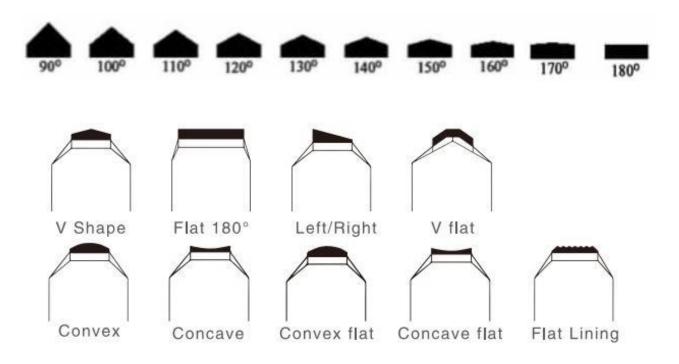

- Diamond Size: 1mm to 12mm
- ➢ Degree: 90<sup>◦</sup> to 180<sup>◦</sup>
- Shapes: Vee, Flat, Vflat, Vflat VRT, Concave, Convex, V lining, Flat Lining etc.

We are engaged in offering a wide range of CNC Diamond Tools that is fabricated using high grade raw materials. The CNC Diamond Tools made available by us are used for getting mirror finish polish on bangles, chains etc. Used in Jewellery Manufacturing and Engineering Cutting Industries.

- > Diamond Size: **0.5** mm to **4** mm
- ➢ Degree: 90<sup>◦</sup> to 180<sup>◦</sup>
- > Shapes: Vee, Flat, Vflat, Vflat VRT, Concave, Convex, V lining, Flat Lining etc.
- > Body size: **16**mm to **32**mm...