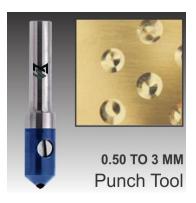

- > Diamond Size: **0.5** mm to **4** mm
- Degree: 90° to 180°
- > Shapes: Vee, Flat, Vflat, Vflat VRT, Circle, Ball, Point, Lining etc.

Ball Tool

We introduce our range of Hand Machine Tools, which is easy to use and maintain and known to produce perfect dies. Manufactured from the best quality tested raw material, our hand press has high tensile strength and are tried and tested on various parameters, before they are exported to the clients.

- > Diamond Size: **0.5** mm to **4** mm
- ➢ Degree: 90<sup>◦</sup> to 180<sup>◦</sup>
- > Shapes: Vee, Flat, Vflat, Vflat VRT, Concave, Convex, V lining, Flat Lining etc.
- > Body size: **16**mm to **32**mm...