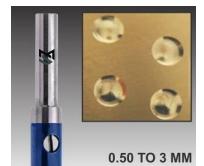

- > Diamond Size: **0.5** mm to **4** mm
- Degree: 90° to 180°
- > Shapes: Vee, Flat, Vflat, Vflat VRT, Circle, Ball, Point, Lining etc.

Ball Tool

We introduce our range of Hand Machine Tools, which is easy to use and maintain and known to produce perfect dies. Manufactured from the best quality tested raw material, our hand press has high tensile strength and are tried and tested on various parameters, before they are exported to the clients.

- > Diamond Size: **0.5** mm to **4** mm
- ➢ Degree: 90<sup>◦</sup> to 180<sup>◦</sup>
- > Shapes: Vee, Flat, Vflat, Vflat VRT, Concave, Convex, V lining, Flat Lining etc.
- > Body size: **16**mm to **32**mm...