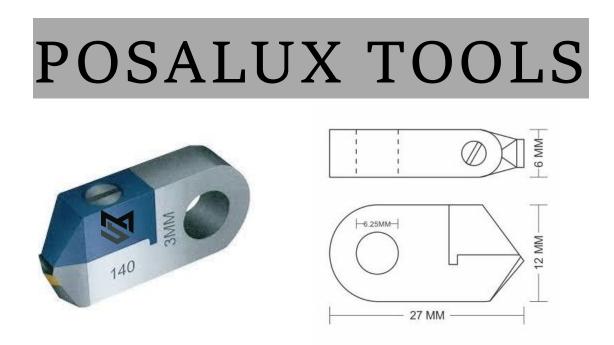

Mobile No: - 7977180332 / 7738349640 Mail ID: - info@mstools.in Website: - mstools.in

We are engaged in offering a wide range of Posalux Diamond Tools that is fabricated using high grade raw materials. The Posalux Diamond Tools made available by us are used for getting mirror finish polish on bangles, chains etc. Used in Jewellery Manufacturing and Engineering Cutting Industries.

- Diamond Size: 1mm to 12mm
- ➢ Degree: 90<sup>◦</sup> to 180<sup>◦</sup>
- Shapes: Vee, Flat, Vflat, Vflat VRT, Concave, Convex, V lining, Flat Lining etc.

We are engaged in offering a wide range of CNC Diamond Tools that is fabricated using high grade raw materials. The CNC Diamond Tools made available by us are used for getting mirror finish polish on bangles, chains etc. Used in Jewellery Manufacturing and Engineering Cutting Industries.