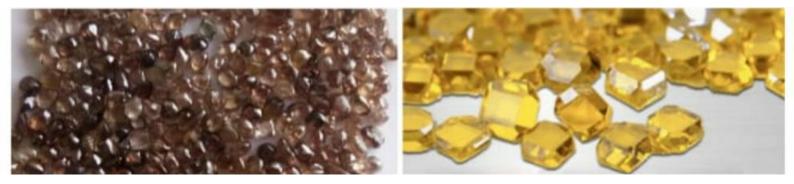

## PCD TOOLS

- > Diamond Size: 0.5 mm to 20 mm
- Degree: 90° to 180°
- > Shapes: Vee, Flat, Vflat, Vflat VRT, Circle, Ball, Point, Lining etc.

WE WELCOME YOUR CUSTOM REQUIREMENTS WHETHER PROVIDED IN FORM OF DETAILED DRAWINGS OR PHYSICAL SAMPLES.