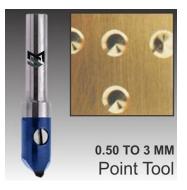

- > Diamond Size: **0.5** mm to **4** mm
- Degree: 90° to 180°
- > Shapes: Vee, Flat, Vflat, Vflat VRT, Circle, Ball, Point, Lining etc.

Ball Tool

We introduce our range of Hand Machine Tools, which is easy to use and maintain and known to produce perfect dies. Manufactured from the best quality tested raw material, our hand press has high tensile strength and are tried and tested on various parameters, before they are exported to the clients.