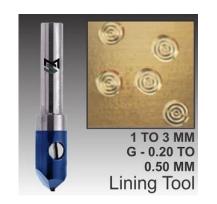

- Diamond Size: 1mm to 12mm
- ➢ Degree: 90<sup>◦</sup> to 180<sup>◦</sup>
- Shapes: Vee, Flat, Vflat, Vflat VRT, Concave, Convex, V lining, Flat Lining etc.

We are engaged in offering a wide range of CNC Diamond Tools that is fabricated using high grade raw materials. The CNC Diamond Tools made available by us are used for getting mirror finish polish on bangles, chains etc. Used in Jewellery Manufacturing and Engineering Cutting Industries.

- > Diamond Size: **0.5** mm to **4** mm
- ➢ Degree: 90<sup>◦</sup> to 180<sup>◦</sup>
- > Shapes: Vee, Flat, Vflat, Vflat VRT, Concave, Convex, V lining, Flat Lining etc.
- > Body size: **16**mm to **32**mm...