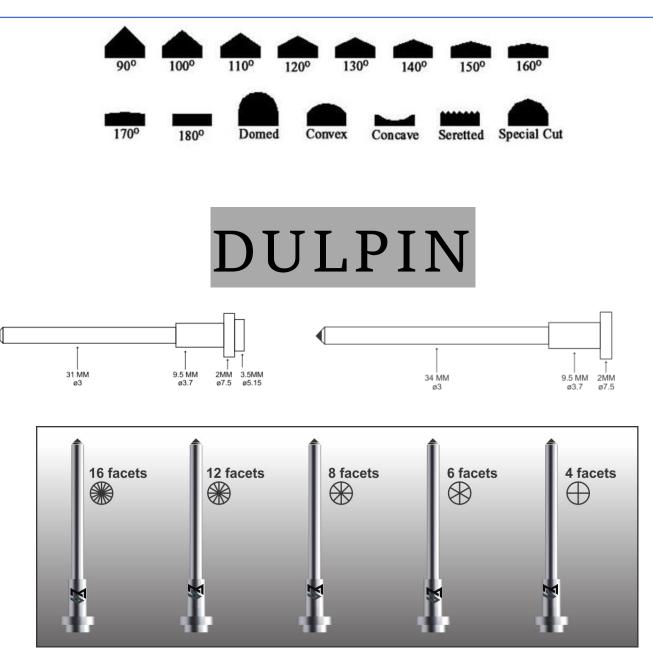

- Diamond Size: 1mm to 12mm
- ➢ Degree: 90<sup>◦</sup> to 180<sup>◦</sup>
- Shapes: Vee, Flat, Vflat, Vflat VRT, Concave, Convex, V lining, Flat Lining etc.

We are engaged in offering a wide range of CNC Diamond Tools that is fabricated using high grade raw materials. The CNC Diamond Tools made available by us are used for getting mirror finish polish on bangles, chains etc. Used in Jewellery Manufacturing and Engineering Cutting Industries.

- > Diamond Size: **0.5** mm to **4** mm
- Degree: 90° to 180°
- > Shapes: Vee, Flat, Vflat, Vflat VRT, Circle, Ball, Point, Lining etc.

Ball Tool

We introduce our range of Hand Machine Tools, which is easy to use and maintain and known to produce perfect dies. Manufactured from the best quality tested raw material, our hand press has high tensile strength and are tried and tested on various parameters, before they are exported to the clients.

- > Diamond Size: **0.5** mm to **4** mm
- ➢ Degree: 90<sup>◦</sup> to 180<sup>◦</sup>
- > Shapes: Vee, Flat, Vflat, Vflat VRT, Concave, Convex, V lining, Flat Lining etc.
- > Body size: **16**mm to **32**mm...

## PCD TOOLS

- > Diamond Size: 0.5 mm to 20 mm
- Degree: 90° to 180°
- > Shapes: Vee, Flat, Vflat, Vflat VRT, Circle, Ball, Point, Lining etc.

WE WELCOME YOUR CUSTOM REQUIREMENTS WHETHER PROVIDED IN FORM OF DETAILED DRAWINGS OR PHYSICAL SAMPLES.